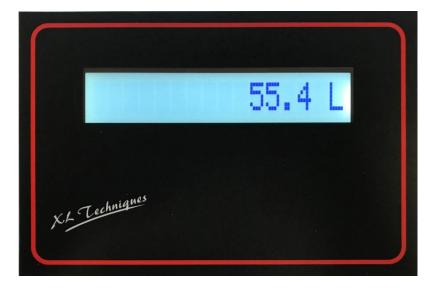

## Dispenser Display XL

13

XL Techniques has developed an efficient display for fuel dispensers, entirely conform to the needs of the customers: a new design and a clear graphical Display, with the facility to integrate customized information.

## **Technical Features**

CD fuel display with backlight:

- Liquid-crystal display, integrated electronic totalizer, with option to enter and to

display the fuel type.

- Report of the pulser

- Timing of the hang out / replacement of the nozzle

- Option to display a welcome message

- Easy to use

- Competitive

Dimensions: 180 x 120 x 45 mm

Use of the dispenser display in private and industrial area only. The resale of fuel in the public area with this display is prohibited.