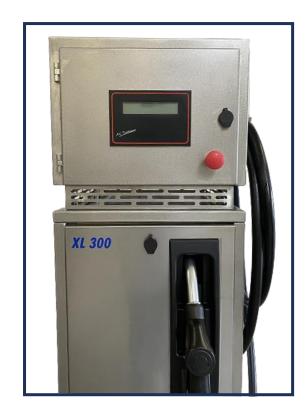

Construction: Stainless steel

Meter: Positive Movement

Metering precision: ±0,3 %

Pump: Pumping unit, with strainer filter and a check valve

Motor: 3 phases, 50/60HZ EEX

Filter: Stainless steel, reusable, 100 μ, easy clean

Nozzle: Automatic Nozzle ZVA ELAFLEX