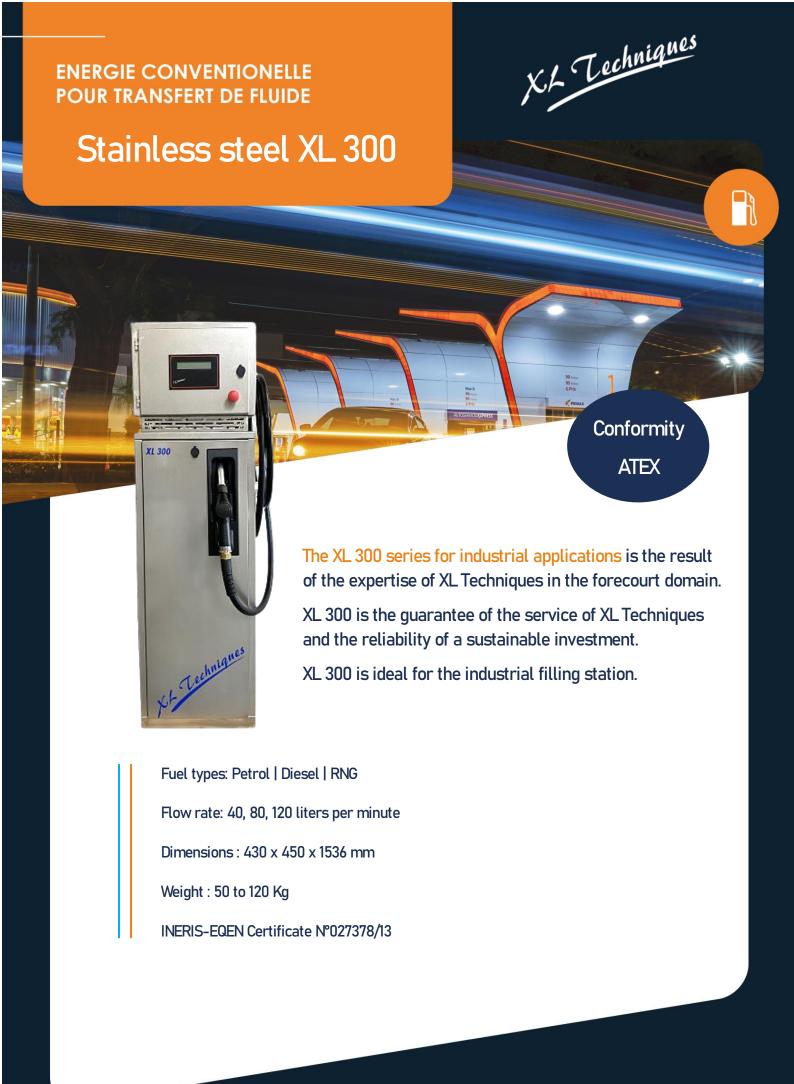

Construction: Stainless steel

Meter: Positive Movement

Metering precision: ±0,3 %

Pump: Pumping unit, with strainer filter and a check valve

Motor: 3 phases, 50/60HZ EEX

Filter: Stainless steel, reusable, 100 μ, easy clean

Nozzle: Automatic Nozzle ZVA ELAFLEX