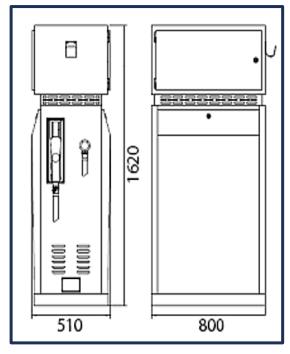

XL 400 is ideal for the industrial filling station

Fuel types: Petrol | Diesel | RNG

Flow rate: 40, 80, 120 liters per minute

Dimensions: 510 x 800 x 1620 mm

Weight: 140 to 250 Kg

Construction : Epoxy coated galvanised steel